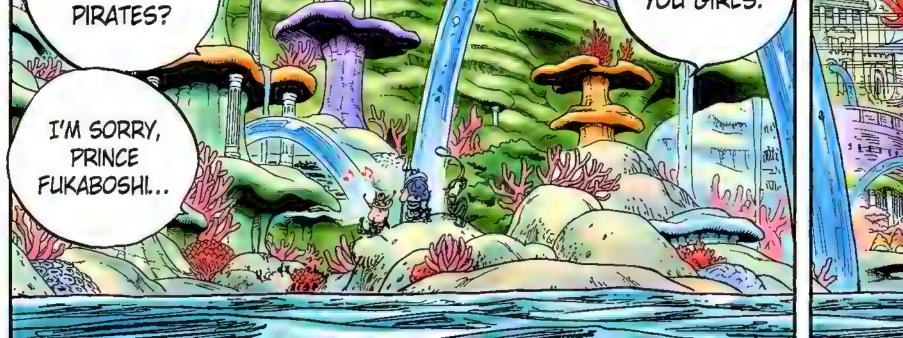

## Chapter 612: TAKEN BY THE SHARK THEY SAVED

THANKS TO THEM, I MADE IT TO FISH-MAN ISLAND WITHOUT EVEN GOING THROUGH CUSTOMS! NOW I CAN CATCH ALL THE MERMAIDS I WANT! THIS PLACE IS A TREASURE TROVE! HEE HEE HEE!

HAVE YOU FORGOTTEN HOW MANY PIRATES ACT FRIENDLY AND THEN TURN AROUND AND KIDNAP MERMAIDS?

WE MUST TAKE PRECAUTIONS WITH THEM!

 $\mathbb{A}$ 

THIS IS VERY TROUBLING. I'D INTENDED TO HONOR THEM FOR SAVING MY SISTER'S PET.

SO IT'S LIKE A BIGGER VERSION OF THE YARUKIMAN MANGROVE ON SABAODY?